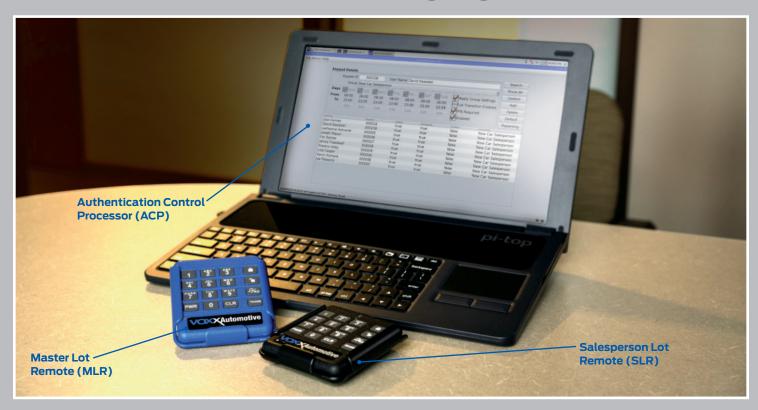

### Perimeter Plus Lot Management Features

- Perimeter Plus Security Modules can be installed and set to Lot Mode at vehicle check-in
- Authentication Control Processor (ACP) works independently of other dealership systems, no wi-fi or internet connections required
- Salesperson Lot Remote (SLR) is authenticated daily to operate vehicles equipped with the Lot Management System
- Fewer trips to the key track machine:
  - Find the vehicle with the Search function
  - Access the vehicle using the keypad
  - Start the vehicle to heat or cool during demo\*
- Track salesperson activity all SLR activity is downloaded daily into the ACP for management review
- Automatically relocks vehicle after 5 minutes (or 30 minutes after key is removed)

#### **Dealer Benefits**

- System includes Master Lot Remote (MLR) failsafe in case of system failure or theft of ACP
- · Security system in every vehicle ready to sell!
- Protects new vehicle inventory
- Purchase Perimeter Plus Security Modules in bulk for added discounts
- Security Modules and Remote Start components eligible for residualization on Red Carpet Leases
- · High satisfaction/low warranty
- · Automatically locks doors and arms vehicle alarm
- Four Security Modules service the majority of new Ford/Lincoln vehicles (Fiesta & Transit excluded)
- Authorized personnel control the easy conversion to Consumer Mode at time of sale
- Provides opportunity to upgrade to long range remote start even on vehicles with factory system